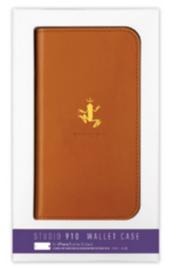

## STUDIO 910 WALLET CASE

for iPhone 5/5S

STUDIO 910 wallet case never misses its design, functionality, and even details out. It is part of me.

510010 910

Green / BF-P501GN for iPhone 5/5S

<section-header>

#### FEATURES

100% genuine leather, 4 ample card slots. Classy two-toned interior. Excellent feet in one hand.