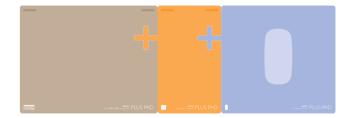

#### PLUS PAD ≠ MOUSE PAD

PLUS PAD is designed exclusively for wireless keyboard, magic track pad and mouse of Apple. Users can select to combine 2 or 3 forms in each of PLUS PAD they want like a form of puzzle. Each one of PLUS PAD consists of 3 colors. Users are able to combine each color they want and your Apple. products have fixing grooves to fix it perfectly on the PLUS PAD. To increase a stability and usability, the exterior of the PLUS PAD is finished off with a special coating. With non-slip treatment on the surface of the PLUS PAD, it is possible to control the mouse elaborately. The back side of the PLUS PAD is treated by anti-slip coating to fix it. PLUS PAD is perfectly designed in accordance with the sizes of Apple products to remove any inconvenience.

## PLUS PAD

PLUS PAD made from silicone is only for wireless keyboard, magic track pad and mouse of Apple. PLUS PAD is made similarly like a puzzle. You can use it to combine various colors you want. PLUS PAD is must have item optimized for wireless keyboard, magic track pad and mouse of Apple. It makes yours look luxury and provides a more useful convenience.