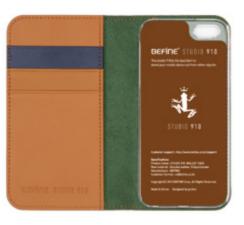

## STUDIO 910 WALLET CASE

for iPhone 5/5S

STUDIO 910 wallet case never misses its design, functionality, and even details out. It is part of me.

510010 910

Green / BF-P501GN for iPhone 5/5S

<section-header>

#### FEATURES

100% genuine leather, 4 ample card slots. Classy two-toned interior. Excellent feet in one hand.

#### SPECIFICATIONS

Product name: STUDIO 910 WALLET CASE,
Material: Genuine leather, polycarbonate,
Manufacturer: BEFINE Co.,Ltd.
Customer service: cslöbefine.co.kr
Customer support: http://www.befine.co.kr
Designed by our own professional designer Mr. Grafun.
Made in Korea,