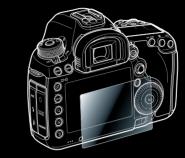

#### LOTUS PREMIUM ANTI FINGERPRINT FILM

Protect and keep your screen from damages and contamination caused by fingerprint, smudge, foreign substances and enhance the light transmittance and resolution.

#### An innovative anti fingerprint film that has 94% light transmittance through nano-patterning structure.

To enjoy original fine resolutions of screen or super AMOLED (Active Matrix Organic Light Emitting Diodes) display.

Minimize fingerprints and smudges through a super hydrophobic coating and nano-patterning structure. Reduce the light reflection form a natural or artificial light of outside through a dispersion of light effectively.