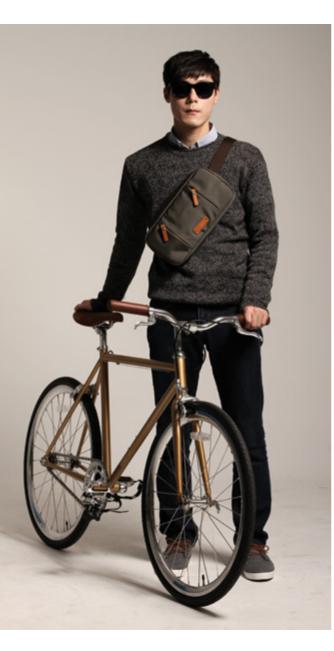

BOUSSOLE RIDER is useful bag for leisure activities such as cycling, skateboarding, climbing and fishing.

The design of 'BOUSSOLE RIDER' is modern and refined and it will give you durable fashion.

Now take BOUSSOLE RIDER and go out with it.

It is easy to store up your mobile phone, tablet PC, earphone, compact digital camera or wallet.