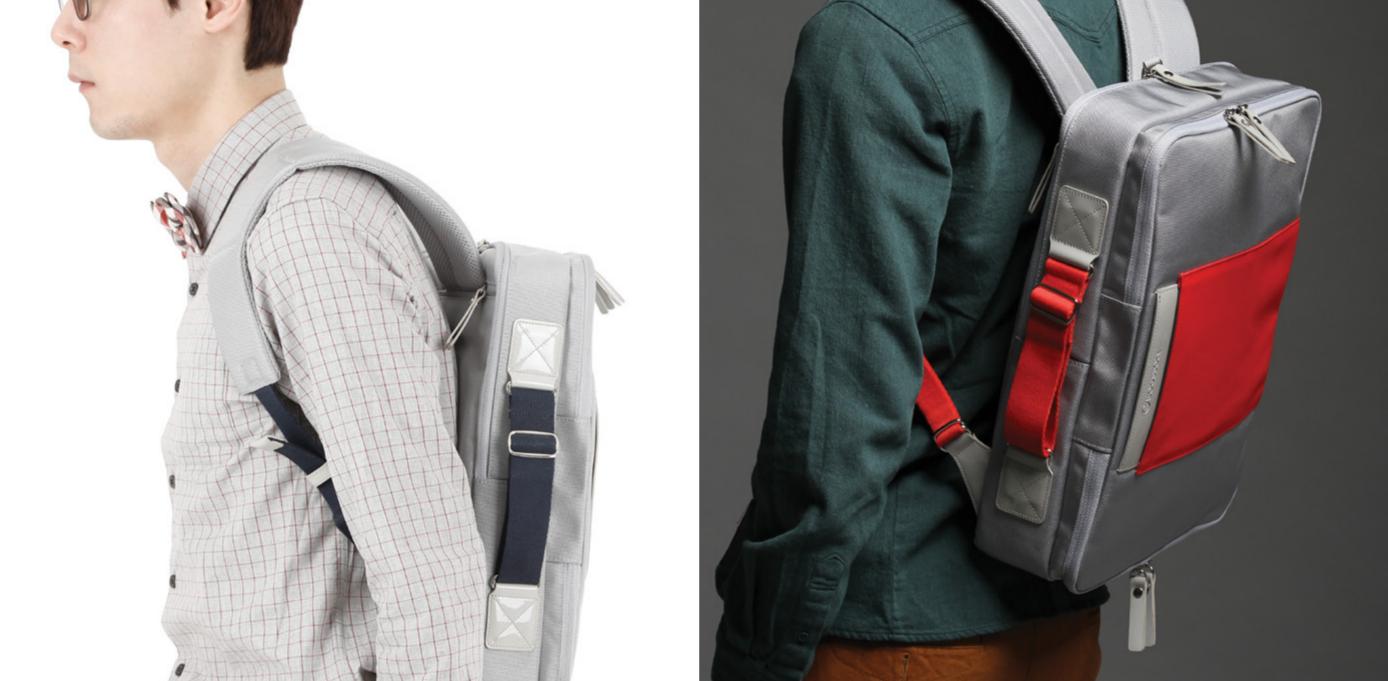

## This bag is designed<br/>to store laptops up to 17"for PC size : 400 x 290 x 35 (mm

MORE TRAVELS

From BOUSSOLE, following the hugely popular ORIGINAL BACKPACK & DAYTRIP we introduce the MORE TRAVELS BACKPACK for 2014. MORE TRAVELS BACKPACK envelops the unique style of BOUSSOLE, yet has a modern twist & refinement to its design. The exterior of MORE TRAVELS BACKPACK is set to dark solid colors with metal, nylon, & leatherette accents that convey simple yet refined look. MORE TRAVELS BACKPACK can be utilized as either a backpack or a tote bag, so it can go well with whatever outfit you have on, whether it be casual or business.

The MORE TRAVELS BACKPACK is the largest of the BOUSSOLE line, and can fit a 17" notebook as well as all the accessories.

DARK GRAY O inside

MORE TRAVELS

Intelligent storage of efficient space division for the essentials and laptop. Sensuous and contrasting feel of interior and exterior colors. Padded laptop compartment and breathable shoulder strap with padded mesh.