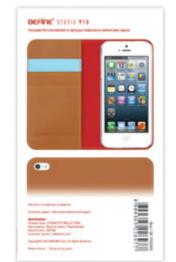

## STUDIO 910 WALLET CASE

for iPhone 5/5S

STUDIO 910 wallet case never misses its design, functionality, and even details out. It is part of me.

510010 910

Green / BF-P501GN for iPhone 5/5S

<section-header>

Violet /BF-P503VT for iPhone 5/5S

Red / BF-P502RD for iPhone 5/5S

#### FEATURES

100% genuine leather, 4 ample card slots. Classy two-toned interior. Excellent feet in one hand.