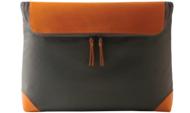

#### LAPTOP MESSENGER BAG

#### (BS-CB113NB/ BS-CB113KH/ BS-CB135NB/ BS-CB135KH)

A wide variety of messenger bags with two colors (navy blue/ khaki) and sizes (13/15 inch). An unique design based on square frame style of BOUSSOLE own. A soft pad for shock absorption and a genuine leather patch for the safe storage of laptop.

SPECIFICATIONS - Product name: BOUSSOLE LAPTOP MESSENGER BAG. - Material: Fabric, Etc. - Manufacturer: BEFINE Co., Ltd. - Customer service: cs@befine.co.kr - Customer support: http://www.befine.co.kr - Made in Korea