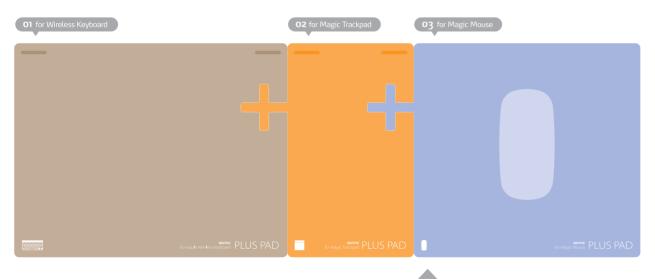

#### PLUS PAD ≠ MOUSE PAD

PLUS PAD is designed exclusively for wireless keyboard, magic track pad and mouse of Apple. Users can select to combine 2 or 3 forms in each of PLUS PAD they want like a form of puzzle. Each one of PLUS PAD consists of 3 colors. Users are able to combine each color they want and your Apple. products have fixing grooves to fix it perfectly on the PLUS PAD. To increase a stability and usability, the exterior of the PLUS PAD is finished off with a special coating. With non-slip treatment on the surface of the PLUS PAD, it is possible to control the mouse elaborately. The back side of the PLUS PAD is treated by anti-slip coating to fix it. PLUS PAD is perfectly designed in accordance with the sizes of Apple products to remove any inconvenience.

## PLUS PAD

PLUS PAD made from silicone is only for wireless keyboard, magic track pad and mouse of Apple. PLUS PAD is made similarly like a puzzle. You can use it to combine various colors you want. PLUS PAD is must have item optimized for wireless keyboard, magic track pad and mouse of Apple. It makes yours look luxury and provides a more useful convenience.

PLUS PAD, NEW GENERATION for municipal An emotional transformation to be rich in your digital sensibility.

EXCLUSIVE FOR APPLE MAGIC MOUSE The part 3 of PLUS PAD is designed exclusively for Apple magic mouse. It won't be able to work with others.