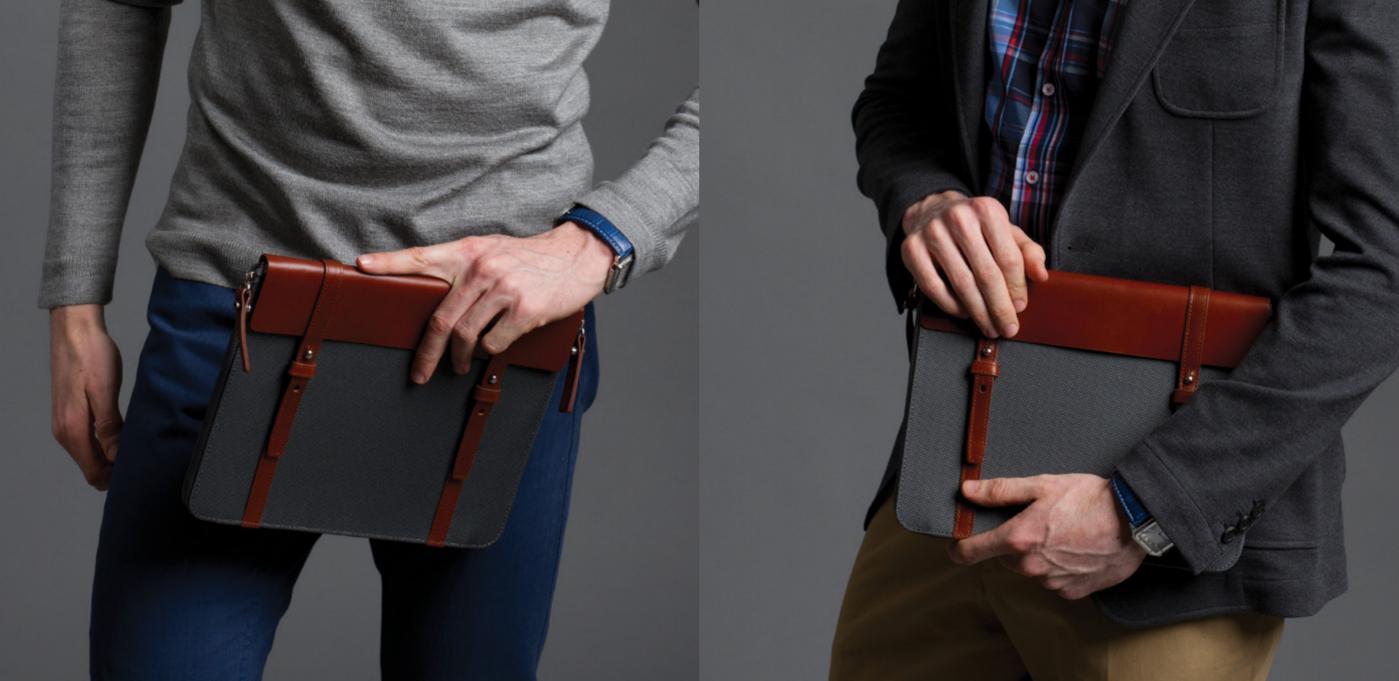

#### LAPTOP MESSENGER BAG

#### (BS-CB113NB/ BS-CB113KH/ BS-CB135NB/ BS-CB135KH)

A wide variety of messenger bags with two colors (navy blue/ khaki) and sizes (13/15 inch). An unique design based on square frame style of BOUSSOLE own. A soft pad for shock absorption and a genuine leather patch for the safe storage of laptop.