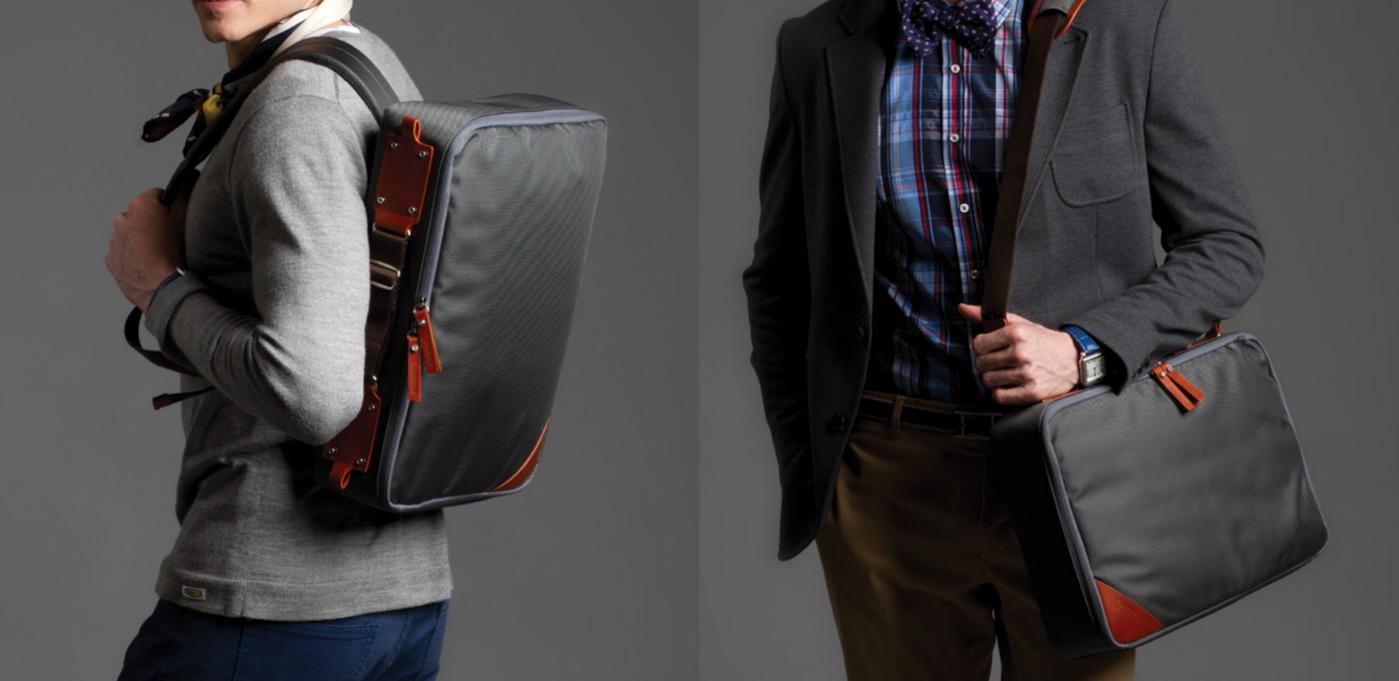

#### BACKPACK ORIGINAL (BS-BP100A)

Various effective utilization of the backpack, crossbag and brief case. Enough storage space, possible to store Apple Macbook 15 inch. Relive the shock from outside by shock absorption pads manufacturing inside of the

#### SPECIFICATIONS

- Product name: BOUSSOLE BACKPACK ORIGINA
- Material: Fabric, Etc
- Manufacturer: BEFINE Co.,Ltd.
- Customer service: cs@befine.co.kr
- Costomer support. http://www.benne.c
- Made in Kor