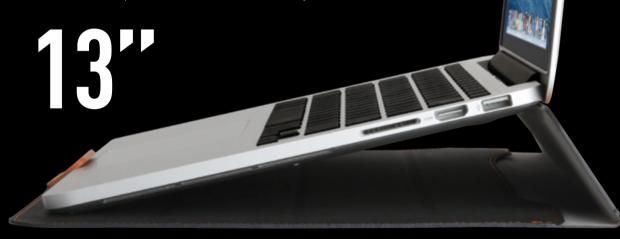

#### For Macbook Air 13" / Macbook Pro with Retina Display 13"

The best choice you can possibly make for your Macbook Air / Macbook Pro Retina Display. Your life with Macbook will go to next level of convenience with this new stand pouch which transforms into a stand for your Macbook.

#### CARRY

Easy carrying and compatibility with other devices like iPad from triangle shaped folding Keeping your wrists relaxed using as a bottom pads for Macbook.

13'

The best choice you can possibly make for your Macbook Air / Macbook Pro Retina Display. Your life with Macbook will go to next level of convenience with this new stand pouch which transforms into a stand for your Macbook.

#### for Macbook Air 13" / Macbook Pro with Retina Display 13"