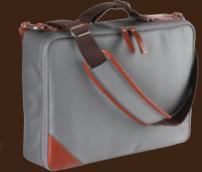

#### LAPTOP MESSENGER BAG

#### (BS-CB113NB/ BS-CB113KH/ BS-CB135NB/ BS-CB135KH)

A wide variety of messenger bags with two colors (navy blue/ khaki) and sizes (13/15 inch). An unique design based on square frame style of BOUSSOLE own. A soft pad for shock absorption and a genuine leather patch for the safe storage of laptop.