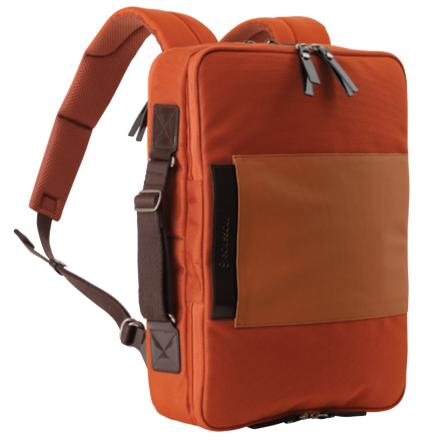

#### BACKPACK DAYTRIP BS-BP101NB / BS-BP102RD

#### BOUSSOLE – Collaboration with GEAR3 BY SAEN

Newly released BOUSSOLE BACKPACK2 (BS-BP101NB/ BS-BP102RD) has enhanced storage space and adopted young and trendy colored material which is able to style in various fashion product for all ages.

#### BACKPACK DAY TRIP (BS-BP101NB/ BS-BP102RD)

Intelligent storage of efficient space division for the essentials and laptop. Sensuous and contrasting feel of interior and exterior colors. Padded laptop compartment and breathable shoulder strap with padded mesi