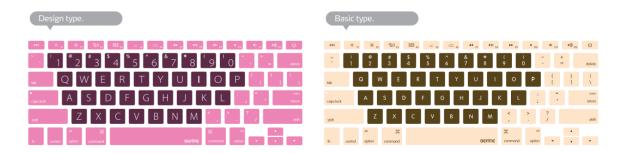

#### A conspicuous makeover reflected on an unequaled design sensibility.

BEFINE's keyboard keyskin considering a unique design sensibility with protection for your keyboard is our core product which is possible to print your own language with any color you want on the keyboard keyskin.

#### FEATURE

Prevention for a keyboard breakdown caused by water or dust.
Typing noise down, feel soft up by using 100% eco-friendly (RoHS) silicon
2 types of fonts (basic/design types) with 6 colors.
Completely harmless silicone material.
Prevent to erase letters.

#### Hangule (Korean)

| Design type.                           | Basic type.                                                                                                                                                                                                                                                                                                                                                                                                                                                                                                                                                                                                                                                                                                                                                                                                                                                                                                                                                                                                                                                                                                                                                                                                                                                                                                                                                                                                                                                                                                                                                                                                                                                                                                                                                                                                                                                                                                                                                                                                                                                                                            |
|----------------------------------------|--------------------------------------------------------------------------------------------------------------------------------------------------------------------------------------------------------------------------------------------------------------------------------------------------------------------------------------------------------------------------------------------------------------------------------------------------------------------------------------------------------------------------------------------------------------------------------------------------------------------------------------------------------------------------------------------------------------------------------------------------------------------------------------------------------------------------------------------------------------------------------------------------------------------------------------------------------------------------------------------------------------------------------------------------------------------------------------------------------------------------------------------------------------------------------------------------------------------------------------------------------------------------------------------------------------------------------------------------------------------------------------------------------------------------------------------------------------------------------------------------------------------------------------------------------------------------------------------------------------------------------------------------------------------------------------------------------------------------------------------------------------------------------------------------------------------------------------------------------------------------------------------------------------------------------------------------------------------------------------------------------------------------------------------------------------------------------------------------------|
|                                        |                                                                                                                                                                                                                                                                                                                                                                                                                                                                                                                                                                                                                                                                                                                                                                                                                                                                                                                                                                                                                                                                                                                                                                                                                                                                                                                                                                                                                                                                                                                                                                                                                                                                                                                                                                                                                                                                                                                                                                                                                                                                                                        |
| · 1 2 3 4 5 6 7 8 9 0 · · + = deter    | -         !         0         #         S         %         ^         &         !         1         -         +         data           1         1         2         3         4         5         6         7         8         9         0         -         =         data                                                                                                                                                                                                                                                                                                                                                                                                                                                                                                                                                                                                                                                                                                                                                                                                                                                                                                                                                                                                                                                                                                                                                                                                                                                                                                                                                                                                                                                                                                                                                                                                                                                                                                                                                                                                                          |
|                                        | Image: Margin |
|                                        | repulsed. A S D F G H J K L ; " new                                                                                                                                                                                                                                                                                                                                                                                                                                                                                                                                                                                                                                                                                                                                                                                                                                                                                                                                                                                                                                                                                                                                                                                                                                                                                                                                                                                                                                                                                                                                                                                                                                                                                                                                                                                                                                                                                                                                                                                                                                |
| un Z X C V B N N A C ? / un            | state = Z X C V B N M , / state                                                                                                                                                                                                                                                                                                                                                                                                                                                                                                                                                                                                                                                                                                                                                                                                                                                                                                                                                                                                                                                                                                                                                                                                                                                                                                                                                                                                                                                                                                                                                                                                                                                                                                                                                                                                                                                                                                                                                                                                                                                                        |
| h costa qolo comad DEFINE and give + 7 | h contral option command DEFINE command option                                                                                                                                                                                                                                                                                                                                                                                                                                                                                                                                                                                                                                                                                                                                                                                                                                                                                                                                                                                                                                                                                                                                                                                                                                                                                                                                                                                                                                                                                                                                                                                                                                                                                                                                                                                                                                                                                                                                                                                                                                                         |