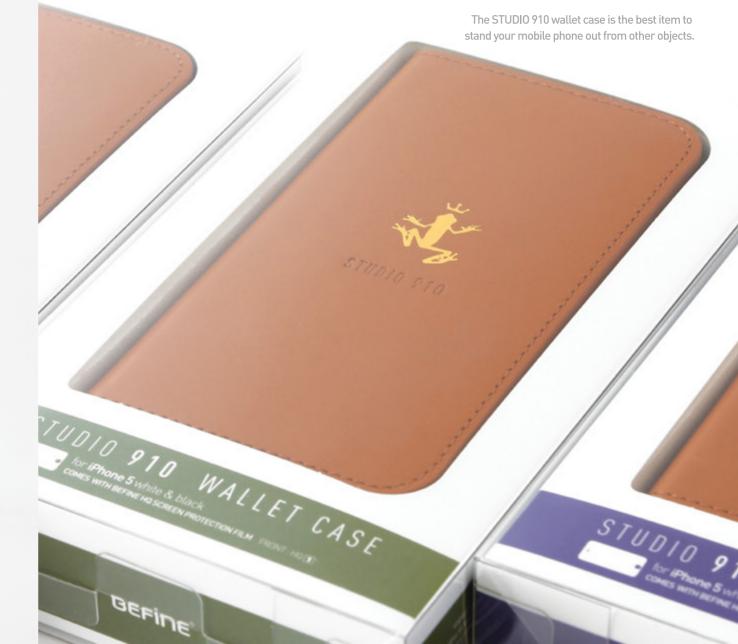

## STUDIO 910 WALLET CASE

for iPhone 5/5S

STUDIO 910 wallet case never misses its design, functionality, and even details out. It is part of me.

510010 910

Green / BF-P501GN for iPhone 5/5S

<section-header>

#### FEATURES

100% genuine leather, 4 ample card slots. Classy two-toned interior. Excellent feet in one hand.