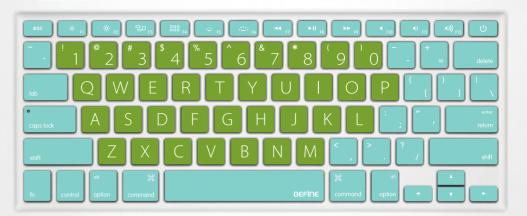

#### A conspicuous makeover reflected on an unequaled design sensibility.

BEFINE's keyboard keyskin considering a unique design sensibility with protection for your keyboard is our core product which is possible to print your own language with any color you want on the keyboard keyskin.

#### FEATURE

Prevention for a keyboard breakdown caused by water or dust.
Typing noise down, feel soft up by using 100% eco-friendly (RoHS) silicon
2 types of fonts (basic/design types) with 6 colors.
Completely harmless silicone material.
Prevent to erase letters.

#### Hangule (Korean)

| Design type.                           | Basic type.                                                                                                                                                                                                                                                                                                                                                                                                                                                                                                                                                                                                                                                                                                                                                                                                                                                                                                                                                                                                                                                                                                                                                                                                                                                                                                                                                                                                                                                                                                                                                                                                                                                                                                                                                                                                                                                                                                                                                                                                                                                                                            |
|----------------------------------------|--------------------------------------------------------------------------------------------------------------------------------------------------------------------------------------------------------------------------------------------------------------------------------------------------------------------------------------------------------------------------------------------------------------------------------------------------------------------------------------------------------------------------------------------------------------------------------------------------------------------------------------------------------------------------------------------------------------------------------------------------------------------------------------------------------------------------------------------------------------------------------------------------------------------------------------------------------------------------------------------------------------------------------------------------------------------------------------------------------------------------------------------------------------------------------------------------------------------------------------------------------------------------------------------------------------------------------------------------------------------------------------------------------------------------------------------------------------------------------------------------------------------------------------------------------------------------------------------------------------------------------------------------------------------------------------------------------------------------------------------------------------------------------------------------------------------------------------------------------------------------------------------------------------------------------------------------------------------------------------------------------------------------------------------------------------------------------------------------------|
|                                        |                                                                                                                                                                                                                                                                                                                                                                                                                                                                                                                                                                                                                                                                                                                                                                                                                                                                                                                                                                                                                                                                                                                                                                                                                                                                                                                                                                                                                                                                                                                                                                                                                                                                                                                                                                                                                                                                                                                                                                                                                                                                                                        |
| · 1 2 3 4 5 6 7 8 9 0 · · + = deter    | -         !         0         #         S         %         ^         &         !         1         -         +         data           1         1         2         3         4         5         6         7         8         9         0         -         =         data                                                                                                                                                                                                                                                                                                                                                                                                                                                                                                                                                                                                                                                                                                                                                                                                                                                                                                                                                                                                                                                                                                                                                                                                                                                                                                                                                                                                                                                                                                                                                                                                                                                                                                                                                                                                                          |
|                                        | Image: Margin |
|                                        | repulsed. A S D F G H J K L ; " new                                                                                                                                                                                                                                                                                                                                                                                                                                                                                                                                                                                                                                                                                                                                                                                                                                                                                                                                                                                                                                                                                                                                                                                                                                                                                                                                                                                                                                                                                                                                                                                                                                                                                                                                                                                                                                                                                                                                                                                                                                |
| un Z X C V B N N A C ? / un            | state = Z X C V B N M , / state                                                                                                                                                                                                                                                                                                                                                                                                                                                                                                                                                                                                                                                                                                                                                                                                                                                                                                                                                                                                                                                                                                                                                                                                                                                                                                                                                                                                                                                                                                                                                                                                                                                                                                                                                                                                                                                                                                                                                                                                                                                                        |
| h costa qolo comad DEFINE and give + 7 | h contral option command DEFINE command option                                                                                                                                                                                                                                                                                                                                                                                                                                                                                                                                                                                                                                                                                                                                                                                                                                                                                                                                                                                                                                                                                                                                                                                                                                                                                                                                                                                                                                                                                                                                                                                                                                                                                                                                                                                                                                                                                                                                                                                                                                                         |