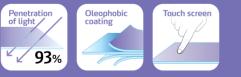

#### New paradigm of screen protection film.

Protection and keep fine resolution on your screen more efficiently from pollutions and smudges in a variety of oil ingredient. Protect and keep fine resolution on your screen more efficiently from pollutions and smudges in a variety of oil ingredient. Strong anti oil resistance and easy to clean through oleophobic coating. High resolution on the screen with over 93% light transmittance. Ideal for capacitive sensing screen.

#### New paradigm of screen films.

Protection and keep fine resolution on your screen move efficiently from pollutions and smudges in a variety of oil ingredient. Strong anti oil resistance and easy to clean through oleophobic coating/ high resolution on the screen with over 93% light transmittance/ ideal for capacitive sensing screen.