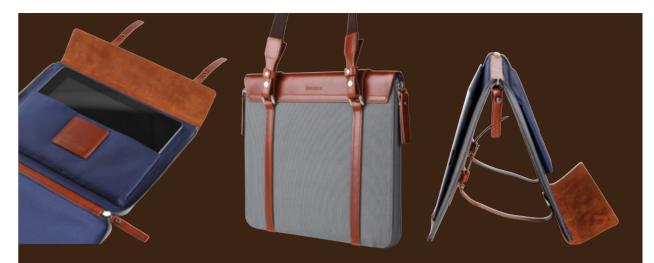

#### LAPTOP MESSENGER BAG

#### (BS-CB113NB/ BS-CB113KH/ BS-CB135NB/ BS-CB135KH)

A wide variety of messenger bags with two colors (navy blue/ khaki) and sizes (13/15 inch). An unique design based on square frame style of BOUSSOLE own. A soft pad for shock absorption and a genuine leather patch for the safe storage of laptop.

SPECIFICATIONS - Product name: BOUSSOLE LAPTOP MESSENGER BAG. - Material: Fabric, Etc. - Manufacturer: BEFINE Co., Ltd. - Customer service: cs@befine.co.kr - Customer support: http://www.befine.co.kr - Made in Korea