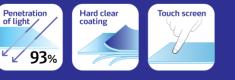

#### New paradigm of screen protection film.

Protection and keep fine resolution on your screen more efficiently from pollutions and smudges in a variety of oil ingredient. Protect and keep fine resolution on your screen more efficiently from pollutions and smudges in a variety of oil ingredient. Strong anti oil resistance and easy to clean through oleophobic coating. High resolution on the screen with over 93% light transmittance. Ideal for capacitive sensing screen.

#### **HIGH DEFINITION**

HD film has the highest resolution with strong scratch resistance can be applicable to any kind of screen. High resolution on the screen with over 93% light transmittance. Maximum scratch resistance through hard clear coating on the optical enhancement PET.

#### New paradigm of screen films.

Protection and keep fine resolution on your screen move efficiently from pollutions and smudges in a variety of oil ingredient. Strong anti oil resistance and easy to clean through oleophobic coating/ high resolution on the screen with over 93% light transmittance/ ideal for capacitive sensing screen.