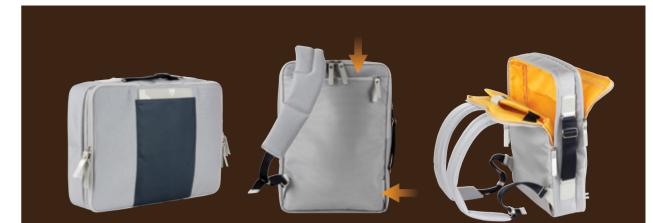

## This bag is designed<br/>to store laptops up to 17"for PC size : 400 x 290 x 35 (mm

MORE TRAVELS

From BOUSSOLE, following the hugely popular ORIGINAL BACKPACK & DAYTRIP we introduce the MORE TRAVELS BACKPACK for 2014. MORE TRAVELS BACKPACK envelops the unique style of BOUSSOLE, yet has a modern twist & refinement to its design. The exterior of MORE TRAVELS BACKPACK is set to dark solid colors with metal, nylon, & leatherette accents that convey simple yet refined look. MORE TRAVELS BACKPACK can be utilized as either a backpack or a tote bag, so it can go well with whatever outfit you have on, whether it be casual or business.

The MORE TRAVELS BACKPACK is the largest of the BOUSSOLE line, and can fit a 17" notebook as well as all the accessories.

DARK GRAY O inside

MORE TRAVELS

Intelligent storage of efficient space division for the essentials and laptop. Sensuous and contrasting feel of interior and exterior colors. Padded laptop compartment and breathable shoulder strap with padded mesh.