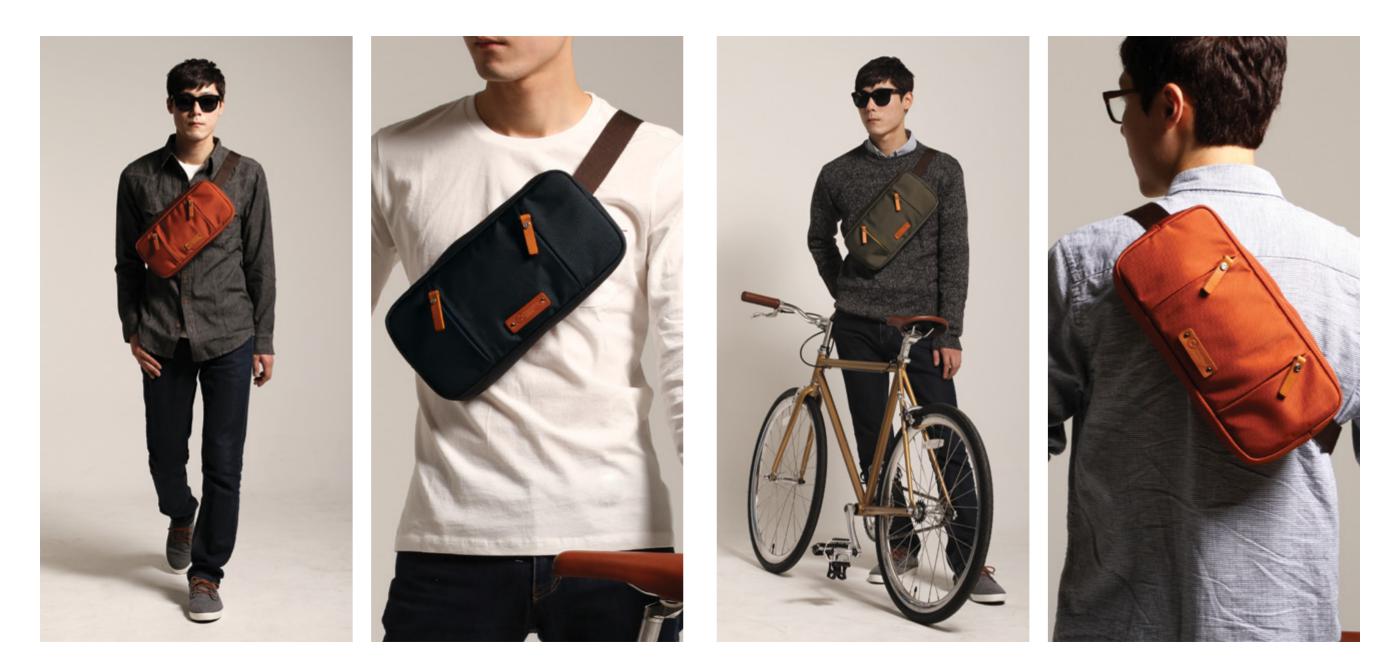

BOUSSOLE RIDER is useful bag for leisure activities such as cycling, skateboarding, climbing and fishing.

The design of 'BOUSSOLE RIDER' is modern and refined and it will give you durable fashion.

Now take BOUSSOLE RIDER and go out with it.

It is easy to store up your mobile phone, tablet PC, earphone, compact digital camera or wallet.