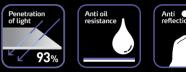

#### New paradigm of screen protection film.

Protection and keep fine resolution on your screen more efficiently from pollutions and smudges in a variety of oil ingredient. Protect and keep fine resolution on your screen more efficiently from pollutions and smudges in a variety of oil ingredient. Strong anti oil resistance and easy to clean through oleophobic coating. High resolution on the screen with over 93% light transmittance. Ideal for capacitive sensing screen.

#### **HIGH DEFINITION**

HD film has the highest resolution with strong scratch resistance can be applicable to any kind of screen. High resolution on the screen with over 93% light transmittance. Maximum scratch resistance through hard clear coating on the optical enhancement PET.