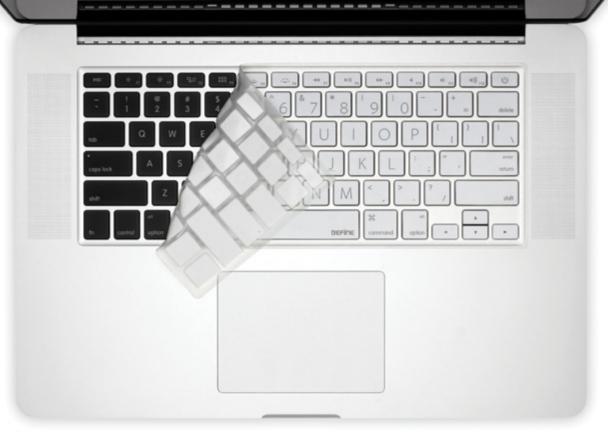

#### A conspicuous makeover reflected on an unequaled design sensibility.

BEFINE's keyboard keyskin considering a unique design sensibility with protection for your keyboard is our core product which is possible to print your own language with any color you want on the keyboard keyskin.

#### FEATURE

Prevention for a keyboard breakdown caused by water or dust.
Typing noise down, feel soft up by using 100% eco-friendly (RoHS) silicon
2 types of fonts (basic/design types) with 6 colors.
Completely harmless silicone material.
Prevent to erase letters.

for MacBook Pro with Retina display

For Apple wireless keyboard.