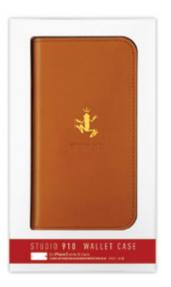

## STUDIO 910 WALLET CASE

for iPhone 5/5S

STUDIO 910 wallet case never misses its design, functionality, and even details out. It is part of me.

510010 910

Green / BF-P501GN for iPhone 5/5S

<section-header>

#### FEATURES

100% genuine leather, 4 ample card slots. Classy two-toned interior. Excellent feet in one hand.