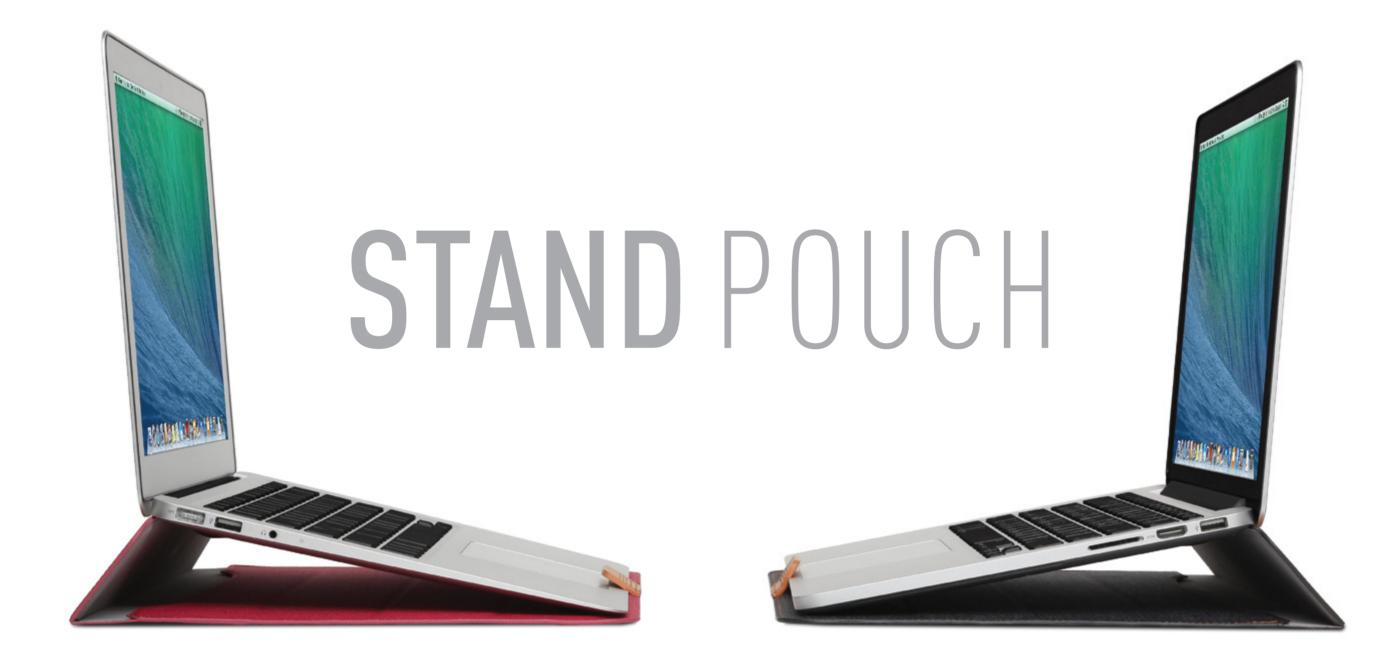

## BEFINE® STAND POUCH

#### Smart choice for MacBook Air!

BEFINE stand pouch makes MacBook Air life more convenient by strong and standing function which is motivated from innovative function of smart cover.

TWO TONE GRAY