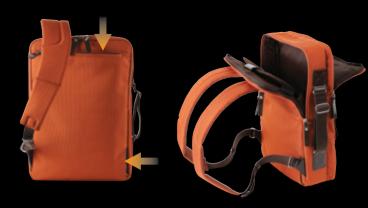

#### BACKPACK DAYTRIP BS-BP101NB / BS-BP102RD

#### BACKPACK DAY TRIP (BS-BP101NB/ BS-BP102RD)

Intelligent storage of efficient space division for the essentials and laptop. Sensuous and contrasting feel of interior and exterior colors. Padded laptop compartment and breathable shoulder strap with padded mesi