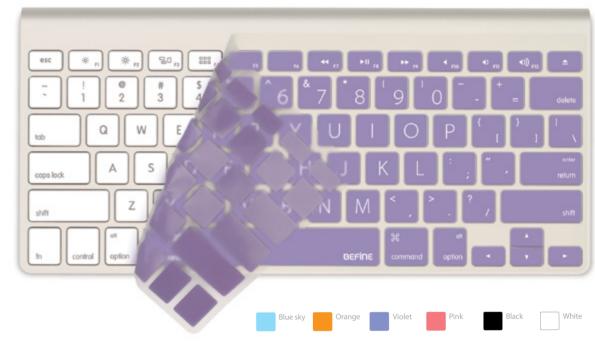

#### A conspicuous makeover reflected on an unequaled design sensibility.

BEFINE's keyboard keyskin considering a unique design sensibility with protection for your keyboard is our core product which is possible to print your own language with any color you want on the keyboard keyskin.

#### FEATURE

Prevention for a keyboard breakdown caused by water or dust.
Typing noise down, feel soft up by using 100% eco-friendly (RoHS) silicon
2 types of fonts (basic/design types) with 6 colors.
Completely harmless silicone material.
Prevent to erase letters.