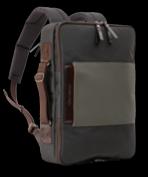

#### BACKPACK ORIGINAL (BS-BP100A)

Various effective utilization of the backpack, crossbag and brief case. Enough storage space, possible to store Apple Macbook 15 inch. Relive the shock from outside by shock absorption pads manufacturing inside of the

#### SPECIFICATIONS

- Product name: BOUSSOLE BACKPACK ORIGINA
- Material: Fabric, Etc
- Manufacturer: BEFINE Co.,Ltd.
- Customer service: cs@befine.co.kr
- Costomer support. http://www.benne.c
- Made in Kor