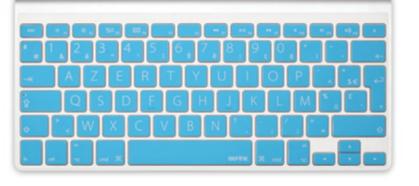

## icecream

It is possible to print your own language with any color you want on the key board skin.

France

Thailand

 H
 H
 H
 H
 H
 H
 H
 H
 H
 H
 H
 H
 H
 H
 H
 H
 H
 H
 H
 H
 H
 H
 H
 H
 H
 H
 H
 H
 H
 H
 H
 H
 H
 H
 H
 H
 H
 H
 H
 H
 H
 H
 H
 H
 H
 H
 H
 H
 H
 H
 H
 H
 H
 H
 H
 H
 H
 H
 H
 H
 H
 H
 H
 H
 H
 H
 H
 H
 H
 H
 H
 H
 H
 H
 H
 H
 H
 H
 H
 H
 H
 H
 H
 H
 H
 H
 H
 H
 H
 H
 H
 H
 H
 H
 H
 H
 H
 H
 H
 H
 H
 H
 H
 H
 H
 H
 H
 H
 H
 H
 H
 H
 H
 H
 H
 H
 H
 H
 H