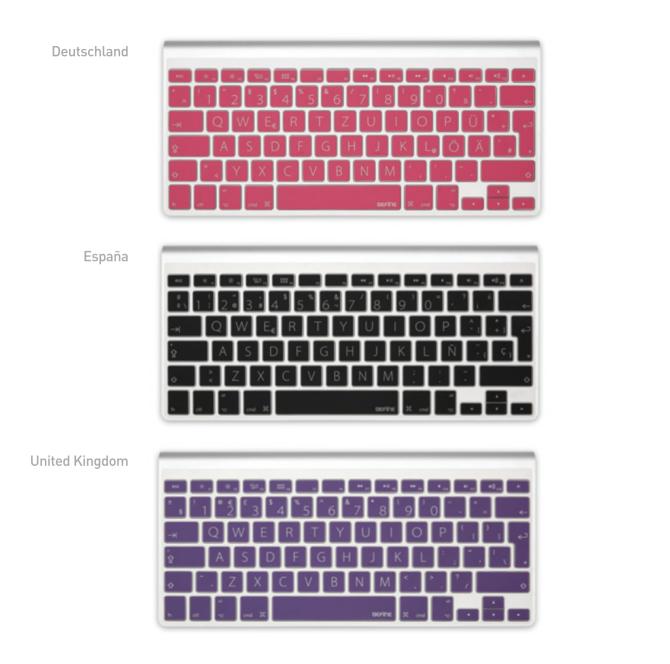

#### A conspicuous makeover reflected on an unequaled design sensibility.

BEFINE's keyboard keyskin considering a unique design sensibility with protection for your keyboard is our core product which is possible to print your own language with any color you want on the keyboard keyskin.

#### FEATURE

Prevention for a keyboard breakdown caused by water or dust.
Typing noise down, feel soft up by using 100% eco-friendly (RoHS) silicon
2 types of fonts (basic/design types) with 6 colors.
Completely harmless silicone material.
Prevent to erase letters.

#### Hangule (Korean)

| Design type.                           | Basic type.                                                                                                                                                                                                                                                                                                                                                                                                                                                                                                                                                                                                                                                                                                                                                                                                                                                                                                                                                                                                                                                                                                                                                                                                                                                                                                                                                                                                                                                                                                                                                                                                                                                                                                                                                                                                                                                                                                                                                                                                                                                                                            |
|----------------------------------------|--------------------------------------------------------------------------------------------------------------------------------------------------------------------------------------------------------------------------------------------------------------------------------------------------------------------------------------------------------------------------------------------------------------------------------------------------------------------------------------------------------------------------------------------------------------------------------------------------------------------------------------------------------------------------------------------------------------------------------------------------------------------------------------------------------------------------------------------------------------------------------------------------------------------------------------------------------------------------------------------------------------------------------------------------------------------------------------------------------------------------------------------------------------------------------------------------------------------------------------------------------------------------------------------------------------------------------------------------------------------------------------------------------------------------------------------------------------------------------------------------------------------------------------------------------------------------------------------------------------------------------------------------------------------------------------------------------------------------------------------------------------------------------------------------------------------------------------------------------------------------------------------------------------------------------------------------------------------------------------------------------------------------------------------------------------------------------------------------------|
|                                        |                                                                                                                                                                                                                                                                                                                                                                                                                                                                                                                                                                                                                                                                                                                                                                                                                                                                                                                                                                                                                                                                                                                                                                                                                                                                                                                                                                                                                                                                                                                                                                                                                                                                                                                                                                                                                                                                                                                                                                                                                                                                                                        |
| · 1 2 3 4 5 6 7 8 9 0 · · + = deter    | -         !         0         #         S         %         ^         &         !         1         -         +         data           1         1         2         3         4         5         6         7         8         9         0         -         =         data                                                                                                                                                                                                                                                                                                                                                                                                                                                                                                                                                                                                                                                                                                                                                                                                                                                                                                                                                                                                                                                                                                                                                                                                                                                                                                                                                                                                                                                                                                                                                                                                                                                                                                                                                                                                                          |
|                                        | Image: Margin |
|                                        | repulsed. A S D F G H J K L ; " new                                                                                                                                                                                                                                                                                                                                                                                                                                                                                                                                                                                                                                                                                                                                                                                                                                                                                                                                                                                                                                                                                                                                                                                                                                                                                                                                                                                                                                                                                                                                                                                                                                                                                                                                                                                                                                                                                                                                                                                                                                |
| un Z X C V B N N A C ? / un            | state = Z X C V B N M , / state                                                                                                                                                                                                                                                                                                                                                                                                                                                                                                                                                                                                                                                                                                                                                                                                                                                                                                                                                                                                                                                                                                                                                                                                                                                                                                                                                                                                                                                                                                                                                                                                                                                                                                                                                                                                                                                                                                                                                                                                                                                                        |
| h costa qolo comad DEFINE and give + 7 | h contral option command DEFINE command option                                                                                                                                                                                                                                                                                                                                                                                                                                                                                                                                                                                                                                                                                                                                                                                                                                                                                                                                                                                                                                                                                                                                                                                                                                                                                                                                                                                                                                                                                                                                                                                                                                                                                                                                                                                                                                                                                                                                                                                                                                                         |

s possible to print your own language with any color you want on the key board skin.

It is possible to print your own language with any color you want on the key board skin.