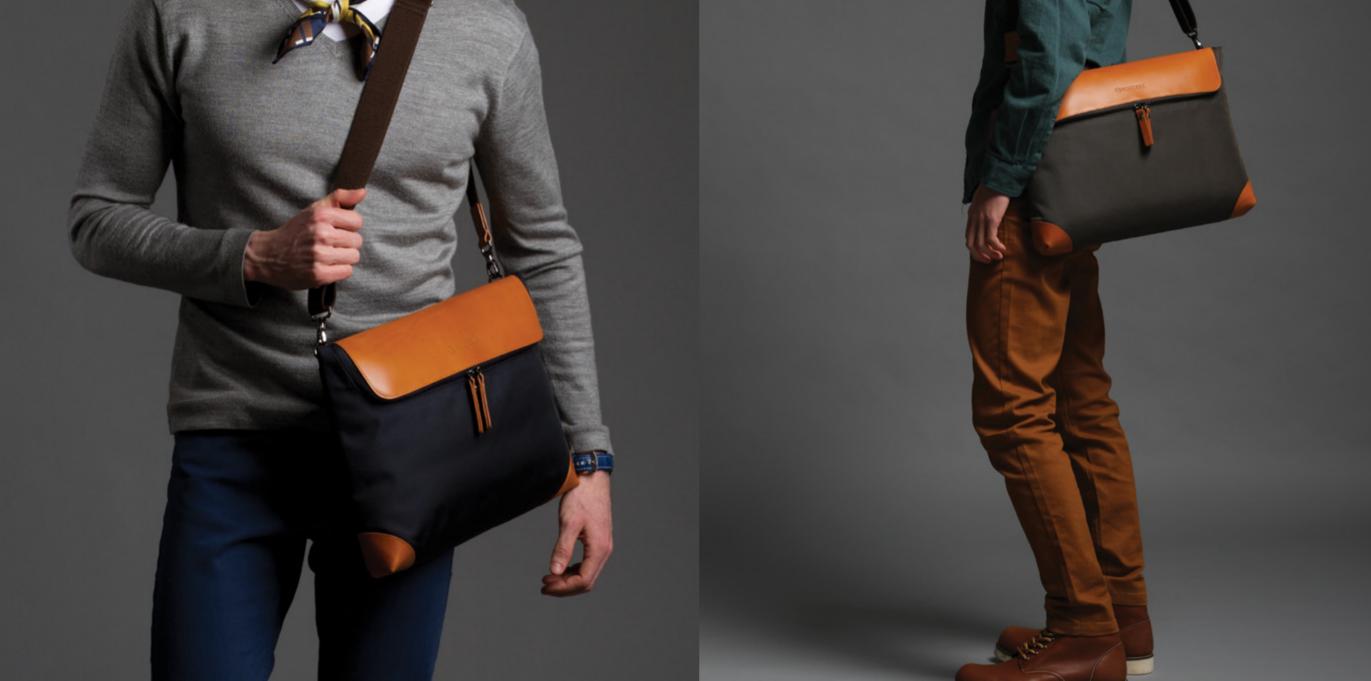

#### LAPTOP MESSENGER BAG

#### (BS-CB113NB/ BS-CB113KH/ BS-CB135NB/ BS-CB135KH)

A wide variety of messenger bags with two colors (navy blue/ khaki) and sizes (13/15 inch). An unique design based on square frame style of BOUSSOLE own. A soft pad for shock absorption and a genuine leather patch for the safe storage of laptop.

SPECIFICATIONS - Product name: BOUSSOLE LAPTOP MESSENGER BAG. - Material: Fabric, Etc. - Manufacturer: BEFINE Co., Ltd. - Customer service: cs@befine.co.kr - Customer support: http://www.befine.co.kr - Made in Korea