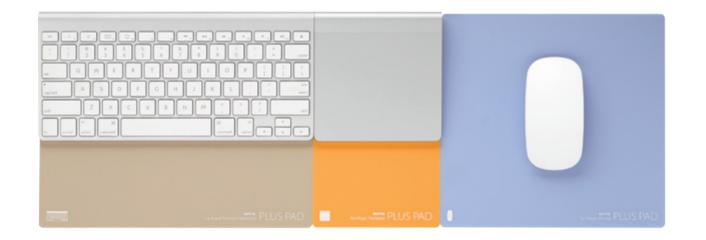

#### PLUS PAD ≠ MOUSE PAD

PLUS PAD is designed exclusively for wireless keyboard, magic track pad and mouse of Apple. Users can select to combine 2 or 3 forms in each of PLUS PAD they want like a form of puzzle. Each one of PLUS PAD consists of 3 colors. Users are able to combine each color they want and your Apple. products have fixing grooves to fix it perfectly on the PLUS PAD. To increase a stability and usability, the exterior of the PLUS PAD is finished off with a special coating. With non-slip treatment on the surface of the PLUS PAD, it is possible to control the mouse elaborately. The back side of the PLUS PAD is treated by anti-slip coating to fix it. PLUS PAD is perfectly designed in accordance with the sizes of Apple products to remove any inconvenience.

## PLUS PAD

PLUS PAD made from silicone is only for wireless keyboard, magic track pad and mouse of Apple. PLUS PAD is made similarly like a puzzle. You can use it to combine various colors you want. PLUS PAD is must have item optimized for wireless keyboard, magic track pad and mouse of Apple. It makes yours look luxury and provides a more useful convenience.