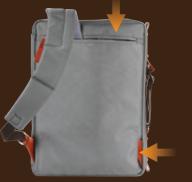

#### LAPTOP MESSENGER BAG

#### (BS-CB113NB/ BS-CB113KH/ BS-CB135NB/ BS-CB135KH)

A wide variety of messenger bags with two colors (navy blue/ khaki) and sizes (13/15 inch). An unique design based on square frame style of BOUSSOLE own. A soft pad for shock absorption and a genuine leather patch for the safe storage of laptop.