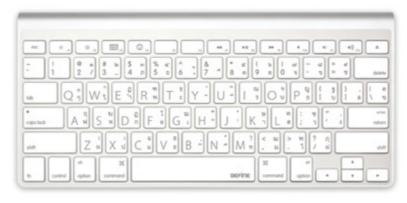

#### A conspicuous makeover reflected on an unequaled design sensibility.

BEFINE's keyboard keyskin considering a unique design sensibility with protection for your keyboard is our core product which is possible to print your own language with any color you want on the keyboard keyskin.

#### FEATURE

Prevention for a keyboard breakdown caused by water or dust.
Typing noise down, feel soft up by using 100% eco-friendly (RoHS) silicon
2 types of fonts (basic/design types) with 6 colors.
Completely harmless silicone material.
Prevent to erase letters.

#### Hangule (Korean)

| Design type.                           | Basic type.                                                                                                                                                                                                                                                                                                                                                                                                                                                                                                                                                                                                                                                                                                                                                                                                                                                                                                                                                                                                                                                                                                                                                                                                                                                                                                                                                                                                                                                                                                                                                                                                                                                                                                                                                                                                                                                                                                                                                                                                                                                                                            |
|----------------------------------------|--------------------------------------------------------------------------------------------------------------------------------------------------------------------------------------------------------------------------------------------------------------------------------------------------------------------------------------------------------------------------------------------------------------------------------------------------------------------------------------------------------------------------------------------------------------------------------------------------------------------------------------------------------------------------------------------------------------------------------------------------------------------------------------------------------------------------------------------------------------------------------------------------------------------------------------------------------------------------------------------------------------------------------------------------------------------------------------------------------------------------------------------------------------------------------------------------------------------------------------------------------------------------------------------------------------------------------------------------------------------------------------------------------------------------------------------------------------------------------------------------------------------------------------------------------------------------------------------------------------------------------------------------------------------------------------------------------------------------------------------------------------------------------------------------------------------------------------------------------------------------------------------------------------------------------------------------------------------------------------------------------------------------------------------------------------------------------------------------------|
|                                        |                                                                                                                                                                                                                                                                                                                                                                                                                                                                                                                                                                                                                                                                                                                                                                                                                                                                                                                                                                                                                                                                                                                                                                                                                                                                                                                                                                                                                                                                                                                                                                                                                                                                                                                                                                                                                                                                                                                                                                                                                                                                                                        |
| · 1 2 3 4 5 6 7 8 9 0 · · + = deter    | -         !         0         #         S         %         ^         &         !         1         -         +         data           1         1         2         3         4         5         6         7         8         9         0         -         =         data                                                                                                                                                                                                                                                                                                                                                                                                                                                                                                                                                                                                                                                                                                                                                                                                                                                                                                                                                                                                                                                                                                                                                                                                                                                                                                                                                                                                                                                                                                                                                                                                                                                                                                                                                                                                                          |
|                                        | Image: Margin |
|                                        | repulsed. A S D F G H J K L ; " new                                                                                                                                                                                                                                                                                                                                                                                                                                                                                                                                                                                                                                                                                                                                                                                                                                                                                                                                                                                                                                                                                                                                                                                                                                                                                                                                                                                                                                                                                                                                                                                                                                                                                                                                                                                                                                                                                                                                                                                                                                |
| un Z X C V B N N A C ? / un            | state = Z X C V B N M , / state                                                                                                                                                                                                                                                                                                                                                                                                                                                                                                                                                                                                                                                                                                                                                                                                                                                                                                                                                                                                                                                                                                                                                                                                                                                                                                                                                                                                                                                                                                                                                                                                                                                                                                                                                                                                                                                                                                                                                                                                                                                                        |
| h costa qolo comad DEFINE and give + 7 | h contral option command DEFINE command option                                                                                                                                                                                                                                                                                                                                                                                                                                                                                                                                                                                                                                                                                                                                                                                                                                                                                                                                                                                                                                                                                                                                                                                                                                                                                                                                                                                                                                                                                                                                                                                                                                                                                                                                                                                                                                                                                                                                                                                                                                                         |

s possible to print your own language with any color you want on the key board skin.

It is possible to print your own language with any color you want on the key board skin.