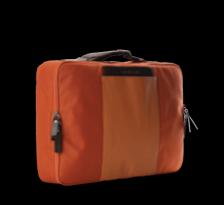

### COMBO

THE LAPTOP COMPARTMENT FITS for MacBook Pro 15-inch (with retina display) PC size : **370 X 260 X 40** (mm)

## COMBO

THE TABLE COMPARTMENTS FITS for iPad 2 and the new iPad size : **192 X 245 X 15**(mm)