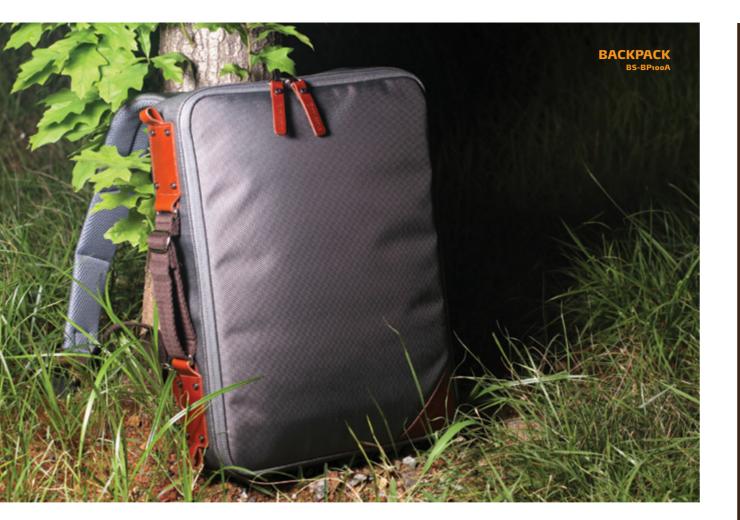

#### BACKPACK ORIGINAL (BS-BP100A)

Various effective utilization of the backpack, crossbag and brief case. Enough storage space, possible to store Apple Macbook 15 inch. Relive the shock from outside by shock absorption pads manufacturing inside of the

#### SPECIFICATIONS

- Product name: BOUSSOLE BACKPACK ORIGINA
- Material: Fabric, Etc
- Manufacturer: BEFINE Co.,Ltd.
- Customer service: cs@befine.co.kr
- Costomer support. http://www.benne.c
- Made in Kor