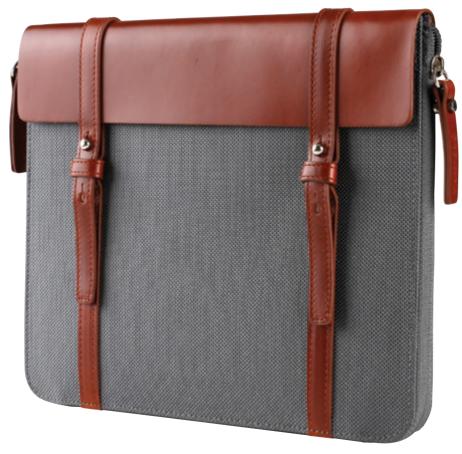

#### LAPTOP MESSENGER BAG

#### (BS-CB113NB/ BS-CB113KH/ BS-CB135NB/ BS-CB135KH)

A wide variety of messenger bags with two colors (navy blue/ khaki) and sizes (13/15 inch). An unique design based on square frame style of BOUSSOLE own. A soft pad for shock absorption and a genuine leather patch for the safe storage of laptop.