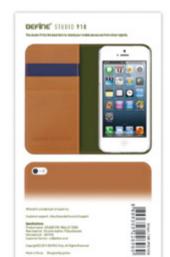

## STUDIO 910 WALLET CASE

for iPhone 5/5S

STUDIO 910 wallet case never misses its design, functionality, and even details out. It is part of me.

510010 910

Green / BF-P501GN for iPhone 5/5S

<section-header>

#### FEATURES

100% genuine leather, 4 ample card slots. Classy two-toned interior. Excellent feet in one hand.

#### SPECIFICATIONS

Product name: STUDIO 910 WALLET CASE,
Material: Genuine leather, polycarbonate,
Manufacturer: BEFINE Co.,Ltd.
Customer service: cslöbefine.co.kr
Customer support: http://www.befine.co.kr
Designed by our own professional designer Mr. Grafun.
Made in Korea,