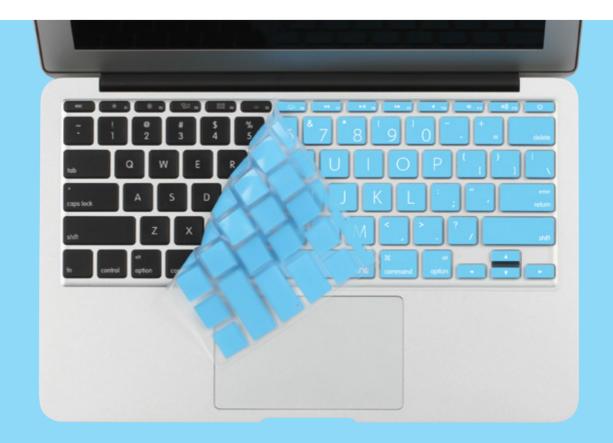

#### A conspicuous makeover reflected on an unequaled design sensibility.

BEFINE's keyboard keyskin considering a unique design sensibility with protection for your keyboard is our core product which is possible to print your own language with any color you want on the keyboard keyskin.

#### FEATURE

Prevention for a keyboard breakdown caused by water or dust.
Typing noise down, feel soft up by using 100% eco-friendly (RoHS) silicon
2 types of fonts (basic/design types) with 6 colors.
Completely harmless silicone material.
Prevent to erase letters.