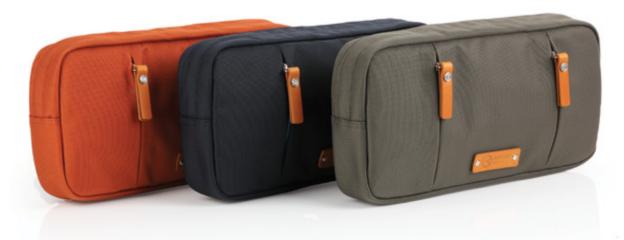

## BEFINE® STAND POUCH

#### Smart choice for MacBook Air!

BEFINE stand pouch makes MacBook Air life more convenient by strong and standing function which is motivated from innovative function of smart cover.

TWO TONE GRAY

#### TWO TONE PINK

COATED BLACK

#### COATED OLIVE DRAB