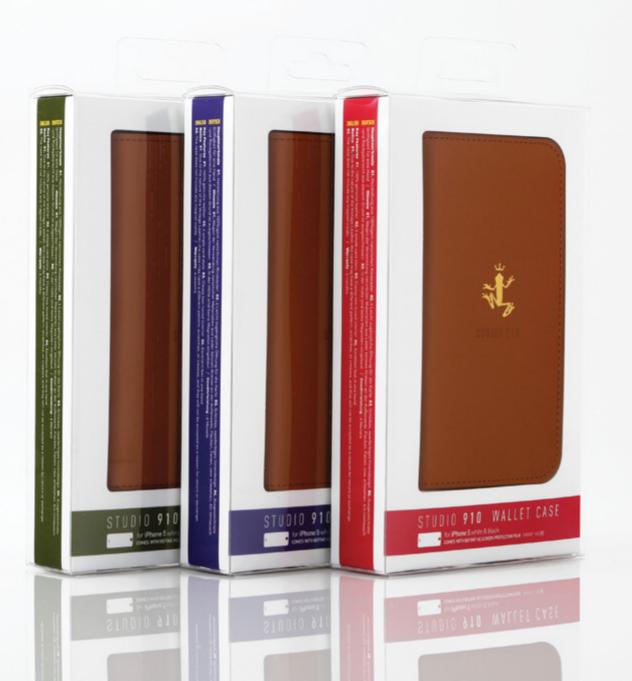

## STUDIO 910 WALLET CASE

for iPhone 5/5S

STUDIO 910 wallet case never misses its design, functionality, and even details out. It is part of me.

510010 910

Green / BF-P501GN for iPhone 5/5S

<section-header>

Violet /BF-P503VT for iPhone 5/5S

Red / BF-P502RD for iPhone 5/5S

#### FEATURES

100% genuine leather, 4 ample card slots. Classy two-toned interior. Excellent feet in one hand.