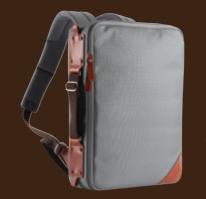

#### BACKPACK ORIGINAL (BS-BP100A)

Various effective utilization of the backpack, crossbag and brief case. Enough storage space, possible to store Apple Macbook 15 inch. Relive the shock from outside by shock absorption pads manufacturing inside of the

#### SPECIFICATIONS

- Product name: BOUSSOLE BACKPACK ORIGINA
- Material: Fabric, Etc
- Manufacturer: BEFINE Co.,Ltd.
- Customer service: cs@befine.co.kr
- Costomer support. http://www.benne.c
- Made in Kor