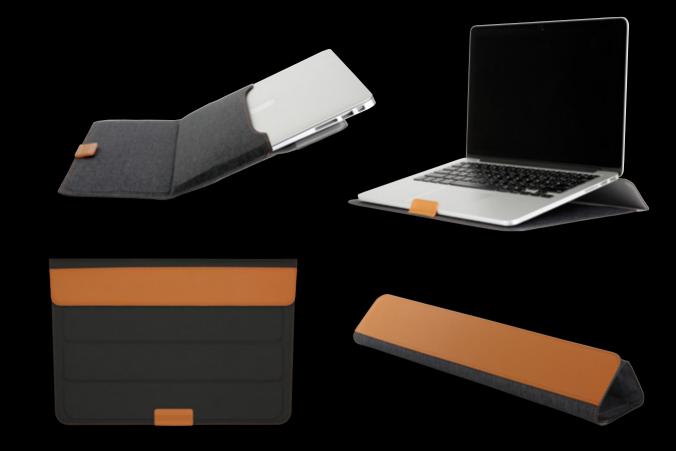

## **STAND** POUCH<sup>®</sup>

#### For Macbook Air 13" / Macbook Pro with Retina Display 13"

The best choice you can possibly make for your Macbook Air / Macbook Pro Retina Display. Your life with Macbook will go to next level of convenience with this new stand pouch which transforms into a stand for your Macbook.

#### FUNCTION

Two best solutions in one item.
Safe solution for storing your Macbook Air / Macbook Pro Retina Display.
Smart solution for relaxing your wrist by transforming into a solid, durable stand.

#### CARRY

Easy carrying and compatibility with other devices like iPad from triangle shaped folding Keeping your wrists relaxed using as a bottom pads for Macbook.

13'

The best choice you can possibly make for your Macbook Air / Macbook Pro Retina Display. Your life with Macbook will go to next level of convenience with this new stand pouch which transforms into a stand for your Macbook.

#### FEATURES

Storing up your Macbook in a classy and the simplest way.
Keeping your wrists relaxed using as a bottom pads for Macbook.
Easy carrying and compatibility with other devices like iPad from triangle shaped folding

#### SPECIFICATIONS

Product Name: STAND POUCH.
Material: PVC, polyurethane, genuine leather, neodymium magnet
Manufacturer: BEFINE Co., Ltd.
Customer Service: cs@abefine.co.kr
Customer Support: http://www.befine.co.kr
Made in Korea