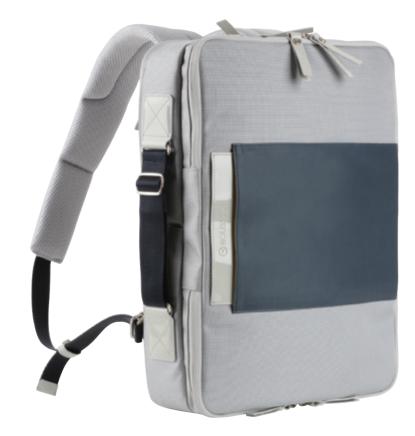

## This bag is designed<br/>to store laptops up to 17"for PC size : 400 x 290 x 35 (mm

MORE TRAVELS

From BOUSSOLE, following the hugely popular ORIGINAL BACKPACK & DAYTRIP we introduce the MORE TRAVELS BACKPACK for 2014. MORE TRAVELS BACKPACK envelops the unique style of BOUSSOLE, yet has a modern twist & refinement to its design. The exterior of MORE TRAVELS BACKPACK is set to dark solid colors with metal, nylon, & leatherette accents that convey simple yet refined look. MORE TRAVELS BACKPACK can be utilized as either a backpack or a tote bag, so it can go well with whatever outfit you have on, whether it be casual or business.

The MORE TRAVELS BACKPACK is the largest of the BOUSSOLE line, and can fit a 17" notebook as well as all the accessories.

DARK GRAY O inside

MORE TRAVELS

Intelligent storage of efficient space division for the essentials and laptop. Sensuous and contrasting feel of interior and exterior colors. Padded laptop compartment and breathable shoulder strap with padded mesh.

#### SPECIFICATIONS

Product name: BOUSSOLE MORE TRAVELS BACKPACK. Customer service: csRbefine.co.kr Material: Fabric, Etc. Customer support: http://www.befine Manufacturer: BEFINE Co.,Ltd. Made in Korea Material: Fabric, Etc. Manufacturer: BEFINE Co.,Ltd.