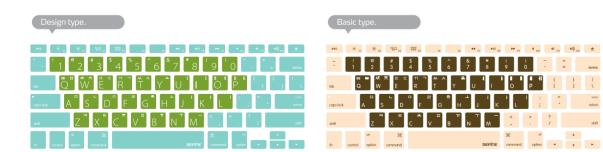

#### A conspicuous makeover reflected on an unequaled design sensibility.

BEFINE's keyboard keyskin considering a unique design sensibility with protection for your keyboard is our core product which is possible to print your own language with any color you want on the keyboard keyskin.

#### FEATURE

Prevention for a keyboard breakdown caused by water or dust.
Typing noise down, feel soft up by using 100% eco-friendly (RoHS) silicon
2 types of fonts (basic/design types) with 6 colors.
Completely harmless silicone material.
Prevent to erase letters.

#### Hangule (Korean)

| Design type.                           | Basic type.                                                                                                                                                                                                                                                                                                                                                                                                                                                                                                                                                                                                                                                                                                                                                                                                                                                                                                                                                                                                                                                                                                                                                                                                                                                                                                                                                                                                                                                                                                                                                                                                                                                                                                                                                                                                                                                                                                                                                                                                                                                                                            |
|----------------------------------------|--------------------------------------------------------------------------------------------------------------------------------------------------------------------------------------------------------------------------------------------------------------------------------------------------------------------------------------------------------------------------------------------------------------------------------------------------------------------------------------------------------------------------------------------------------------------------------------------------------------------------------------------------------------------------------------------------------------------------------------------------------------------------------------------------------------------------------------------------------------------------------------------------------------------------------------------------------------------------------------------------------------------------------------------------------------------------------------------------------------------------------------------------------------------------------------------------------------------------------------------------------------------------------------------------------------------------------------------------------------------------------------------------------------------------------------------------------------------------------------------------------------------------------------------------------------------------------------------------------------------------------------------------------------------------------------------------------------------------------------------------------------------------------------------------------------------------------------------------------------------------------------------------------------------------------------------------------------------------------------------------------------------------------------------------------------------------------------------------------|
|                                        |                                                                                                                                                                                                                                                                                                                                                                                                                                                                                                                                                                                                                                                                                                                                                                                                                                                                                                                                                                                                                                                                                                                                                                                                                                                                                                                                                                                                                                                                                                                                                                                                                                                                                                                                                                                                                                                                                                                                                                                                                                                                                                        |
| · 1 2 3 4 5 6 7 8 9 0 · · + = deter    | -         !         0         #         S         %         ^         &         !         1         -         +         data           1         1         2         3         4         5         6         7         8         9         0         -         =         data                                                                                                                                                                                                                                                                                                                                                                                                                                                                                                                                                                                                                                                                                                                                                                                                                                                                                                                                                                                                                                                                                                                                                                                                                                                                                                                                                                                                                                                                                                                                                                                                                                                                                                                                                                                                                          |
|                                        | Image: Margin |
|                                        | repulsed. A S D F G H J K L ; " new                                                                                                                                                                                                                                                                                                                                                                                                                                                                                                                                                                                                                                                                                                                                                                                                                                                                                                                                                                                                                                                                                                                                                                                                                                                                                                                                                                                                                                                                                                                                                                                                                                                                                                                                                                                                                                                                                                                                                                                                                                |
| un Z X C V B N N A C ? / un            | state = Z X C V B N M , / state                                                                                                                                                                                                                                                                                                                                                                                                                                                                                                                                                                                                                                                                                                                                                                                                                                                                                                                                                                                                                                                                                                                                                                                                                                                                                                                                                                                                                                                                                                                                                                                                                                                                                                                                                                                                                                                                                                                                                                                                                                                                        |
| h costa qolo comad DEFINE and give + 7 | h contral option command DEFINE command option                                                                                                                                                                                                                                                                                                                                                                                                                                                                                                                                                                                                                                                                                                                                                                                                                                                                                                                                                                                                                                                                                                                                                                                                                                                                                                                                                                                                                                                                                                                                                                                                                                                                                                                                                                                                                                                                                                                                                                                                                                                         |