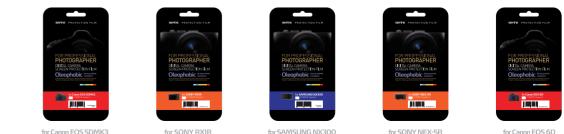

Anti reflection

Super hydro oleophobic coating Optical PET base film Silicone adhesives Separator PET film

for Canon EOS 100D

for SONY RX100/RX100MK2

for SAMSUNG NX300 for SONY NEX-6/7/5/5N/3/3N

for Canon EOS M

for Canon EOS 5DMK3

for SONY BX1B

for SAMSUNG NX300

for Canon EOS 6D