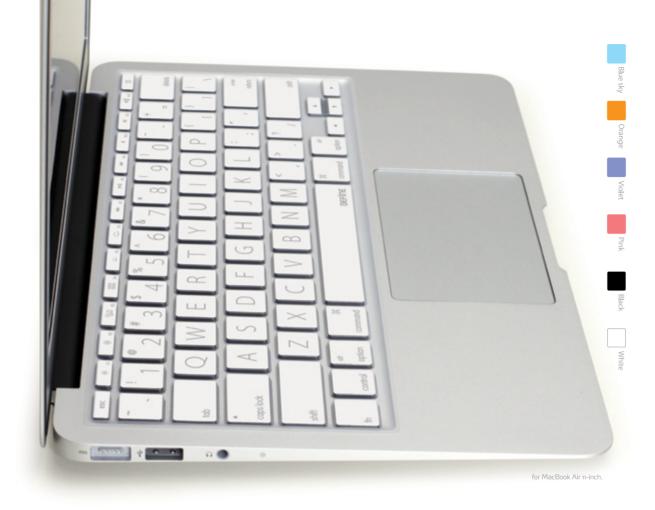

#### A conspicuous makeover reflected on an unequaled design sensibility.

BEFINE's keyboard keyskin considering a unique design sensibility with protection for your keyboard is our core product which is possible to print your own language with any color you want on the keyboard keyskin.

#### FEATURE

Prevention for a keyboard breakdown caused by water or dust.
Typing noise down, feel soft up by using 100% eco-friendly (RoHS) silicon
2 types of fonts (basic/design types) with 6 colors.
Completely harmless silicone material.
Prevent to erase letters.

for MacBook Pro with Retina display

For Apple wireless keyboard.