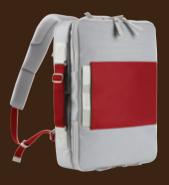

#### BACKPACK ORIGINAL (BS-BP100A)

Various effective utilization of the backpack, crossbag and brief case. Enough storage space, possible to store Apple Macbook 15 inch. Relive the shock from outside by shock absorption pads manufacturing inside of the

#### SPECIFICATIONS

- Product name: BOUSSOLE BACKPACK ORIGINA
- Material: Fabric, Etc
- Manufacturer: BEFINE Co.,Ltd.
- Customer service: cs@befine.co.kr
- Costomer support. http://www.benne.c
- Made in Kor