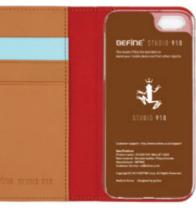

## STUDIO 910 WALLET CASE

for iPhone 5/5S

STUDIO 910 wallet case never misses its design, functionality, and even details out. It is part of me.

510010 910

Green / BF-P501GN for iPhone 5/5S

<section-header>

Violet /BF-P503VT for iPhone 5/5S

Red / BF-P502RD for iPhone 5/5S

#### FEATURES

100% genuine leather, 4 ample card slots. Classy two-toned interior. Excellent feet in one hand.