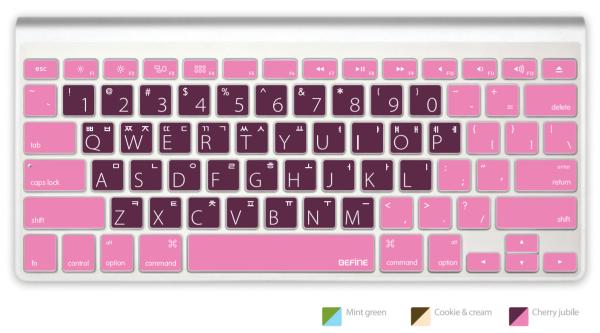

#### A conspicuous makeover reflected on an unequaled design sensibility.

BEFINE's keyboard keyskin considering a unique design sensibility with protection for your keyboard is our core product which is possible to print your own language with any color you want on the keyboard keyskin.

#### FEATURE

Prevention for a keyboard breakdown caused by water or dust.
Typing noise down, feel soft up by using 100% eco-friendly (RoHS) silicon
2 types of fonts (basic/design types) with 6 colors.
Completely harmless silicone material.
Prevent to erase letters.

#### Hangule (Korean)

| Design type.                           | Basic type.                                                                                                                                                                                                                                                                                                                                                                                                                                                                                                                                                                                                                                                                                                                                                                                                                                                                                                                                                                                                                                                                                                                                                                                                                                                                                                                                                                                                                                                                                                                                                                                                                                                                                                                                                                                                                                                                                                                                                                                                                                                                                            |
|----------------------------------------|--------------------------------------------------------------------------------------------------------------------------------------------------------------------------------------------------------------------------------------------------------------------------------------------------------------------------------------------------------------------------------------------------------------------------------------------------------------------------------------------------------------------------------------------------------------------------------------------------------------------------------------------------------------------------------------------------------------------------------------------------------------------------------------------------------------------------------------------------------------------------------------------------------------------------------------------------------------------------------------------------------------------------------------------------------------------------------------------------------------------------------------------------------------------------------------------------------------------------------------------------------------------------------------------------------------------------------------------------------------------------------------------------------------------------------------------------------------------------------------------------------------------------------------------------------------------------------------------------------------------------------------------------------------------------------------------------------------------------------------------------------------------------------------------------------------------------------------------------------------------------------------------------------------------------------------------------------------------------------------------------------------------------------------------------------------------------------------------------------|
|                                        |                                                                                                                                                                                                                                                                                                                                                                                                                                                                                                                                                                                                                                                                                                                                                                                                                                                                                                                                                                                                                                                                                                                                                                                                                                                                                                                                                                                                                                                                                                                                                                                                                                                                                                                                                                                                                                                                                                                                                                                                                                                                                                        |
| · 1 2 3 4 5 6 7 8 9 0 · · + = deter    | -         !         0         #         S         %         ^         &         !         1         -         +         data           1         1         2         3         4         5         6         7         8         9         0         -         =         data                                                                                                                                                                                                                                                                                                                                                                                                                                                                                                                                                                                                                                                                                                                                                                                                                                                                                                                                                                                                                                                                                                                                                                                                                                                                                                                                                                                                                                                                                                                                                                                                                                                                                                                                                                                                                          |
|                                        | Image: Margin |
|                                        | repulsed. A S D F G H J K L ; " new                                                                                                                                                                                                                                                                                                                                                                                                                                                                                                                                                                                                                                                                                                                                                                                                                                                                                                                                                                                                                                                                                                                                                                                                                                                                                                                                                                                                                                                                                                                                                                                                                                                                                                                                                                                                                                                                                                                                                                                                                                |
| un Z X C V B N N A C ? / un            | state = Z X C V B N M , / state                                                                                                                                                                                                                                                                                                                                                                                                                                                                                                                                                                                                                                                                                                                                                                                                                                                                                                                                                                                                                                                                                                                                                                                                                                                                                                                                                                                                                                                                                                                                                                                                                                                                                                                                                                                                                                                                                                                                                                                                                                                                        |
| h costa qolo comad DEFINE and give + 7 | h contral option command DEFINE command option                                                                                                                                                                                                                                                                                                                                                                                                                                                                                                                                                                                                                                                                                                                                                                                                                                                                                                                                                                                                                                                                                                                                                                                                                                                                                                                                                                                                                                                                                                                                                                                                                                                                                                                                                                                                                                                                                                                                                                                                                                                         |