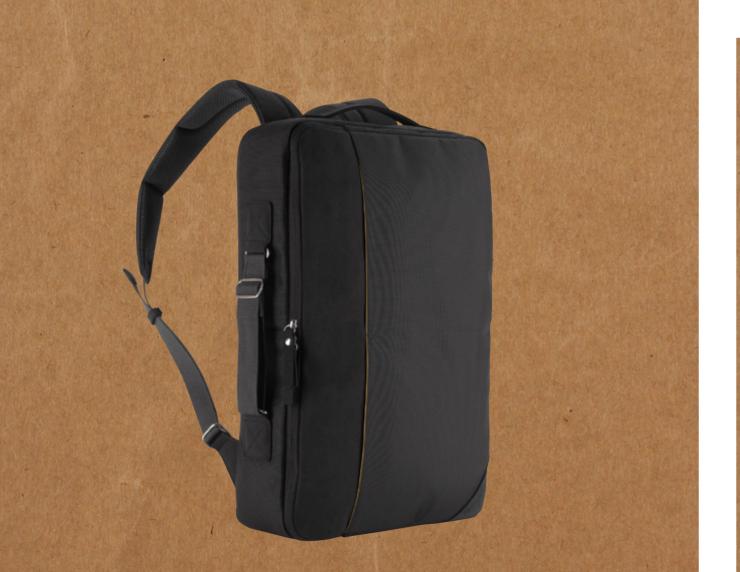

## This bag is designed<br/>to store laptops up to 17"for PC size : 400 x 290 x 35 (mm

MORE TRAVELS

From BOUSSOLE, following the hugely popular ORIGINAL BACKPACK & DAYTRIP we introduce the MORE TRAVELS BACKPACK for 2014. MORE TRAVELS BACKPACK envelops the unique style of BOUSSOLE, yet has a modern twist & refinement to its design. The exterior of MORE TRAVELS BACKPACK is set to dark solid colors with metal, nylon, & leatherette accents that convey simple yet refined look. MORE TRAVELS BACKPACK can be utilized as either a backpack or a tote bag, so it can go well with whatever outfit you have on, whether it be casual or business.

The MORE TRAVELS BACKPACK is the largest of the BOUSSOLE line, and can fit a 17" notebook as well as all the accessories.

DARK GRAY O inside

MORE TRAVELS

Intelligent storage of efficient space division for the essentials and laptop. Sensuous and contrasting feel of interior and exterior colors. Padded laptop compartment and breathable shoulder strap with padded mesh.

#### SPECIFICATIONS

Product name: BOUSSOLE MORE TRAVELS BACKPACK. Customer service: csRbefine.co.kr Material: Fabric, Etc. Customer support: http://www.befine Manufacturer: BEFINE Co.,Ltd. Made in Korea Material: Fabric, Etc. Manufacturer: BEFINE Co.,Ltd.