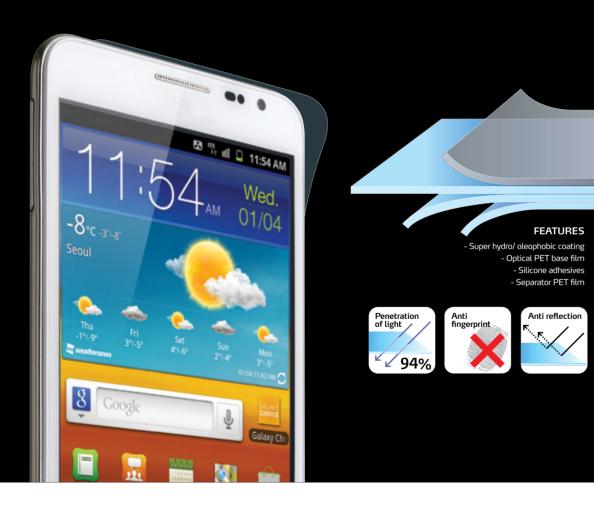

#### An innovative anti fingerprint film that has 94% light transmittance through nano-patterning structure.

To enjoy original fine resolutions of screen or super AMOLED (Active Matrix Organic Light Emitting Diodes) display.

Minimize fingerprints and smudges through a super hydrophobic coating and nano-patterning structure. Reduce the light reflection form a natural or artificial light of outside through a dispersion of light effectively.

Anti reflection

Super hydro oleophobic coating Optical PET base film Silicone adhesives Separator PET film

for Canon EOS 100D

for SONY RX100/RX100MK2

for SAMSUNG NX300 for SONY NEX-6/7/5/5N/3/3N

for Canon EOS M