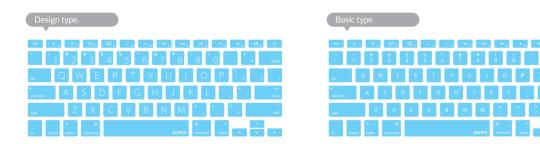

#### FEATURE

Prevention for a keyboard breakdown caused by water or dust.
Typing noise down, feel soft up by using 100% eco-friendly (RoHS) silicon
2 types of fonts (basic/design types) with 6 colors.
Completely harmless silicone material.
Prevent to erase letters.

#### Hangule (Korean)

| Design type.                           | Basic type.                                                                                                                                                                                                                                                                                                                                                                                                                                                                                                                                                                                                                                                                                                                                                                                                                                                                                                                                                                                                                                                                                                                                                                                                                                                                                                                                                                                                                                                                                                                                                                                                                                                                                                                                                                                                                                                                                                                                                                                                                                                                                            |
|----------------------------------------|--------------------------------------------------------------------------------------------------------------------------------------------------------------------------------------------------------------------------------------------------------------------------------------------------------------------------------------------------------------------------------------------------------------------------------------------------------------------------------------------------------------------------------------------------------------------------------------------------------------------------------------------------------------------------------------------------------------------------------------------------------------------------------------------------------------------------------------------------------------------------------------------------------------------------------------------------------------------------------------------------------------------------------------------------------------------------------------------------------------------------------------------------------------------------------------------------------------------------------------------------------------------------------------------------------------------------------------------------------------------------------------------------------------------------------------------------------------------------------------------------------------------------------------------------------------------------------------------------------------------------------------------------------------------------------------------------------------------------------------------------------------------------------------------------------------------------------------------------------------------------------------------------------------------------------------------------------------------------------------------------------------------------------------------------------------------------------------------------------|
|                                        |                                                                                                                                                                                                                                                                                                                                                                                                                                                                                                                                                                                                                                                                                                                                                                                                                                                                                                                                                                                                                                                                                                                                                                                                                                                                                                                                                                                                                                                                                                                                                                                                                                                                                                                                                                                                                                                                                                                                                                                                                                                                                                        |
| · 1 2 3 4 5 6 7 8 9 0 · · + = deter    | -         !         0         #         S         %         ^         &         !         1         -         +         data           1         1         2         3         4         5         6         7         8         9         0         -         =         data                                                                                                                                                                                                                                                                                                                                                                                                                                                                                                                                                                                                                                                                                                                                                                                                                                                                                                                                                                                                                                                                                                                                                                                                                                                                                                                                                                                                                                                                                                                                                                                                                                                                                                                                                                                                                          |
|                                        | Image: Margin |
|                                        | repulsed. A S D F G H J K L ; " new                                                                                                                                                                                                                                                                                                                                                                                                                                                                                                                                                                                                                                                                                                                                                                                                                                                                                                                                                                                                                                                                                                                                                                                                                                                                                                                                                                                                                                                                                                                                                                                                                                                                                                                                                                                                                                                                                                                                                                                                                                |
| un Z X C V B N N A C ? / un            | state = Z X C V B N M , / state                                                                                                                                                                                                                                                                                                                                                                                                                                                                                                                                                                                                                                                                                                                                                                                                                                                                                                                                                                                                                                                                                                                                                                                                                                                                                                                                                                                                                                                                                                                                                                                                                                                                                                                                                                                                                                                                                                                                                                                                                                                                        |
| h costa qolo comad DEFINE and give + 7 | h contral option command DEFINE command option                                                                                                                                                                                                                                                                                                                                                                                                                                                                                                                                                                                                                                                                                                                                                                                                                                                                                                                                                                                                                                                                                                                                                                                                                                                                                                                                                                                                                                                                                                                                                                                                                                                                                                                                                                                                                                                                                                                                                                                                                                                         |