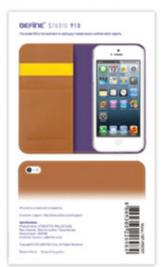

## STUDIO 910 WALLET CASE

for iPhone 5/5S

STUDIO 910 wallet case never misses its design, functionality, and even details out. It is part of me.

510010 910

Green / BF-P501GN for iPhone 5/5S

<section-header>

Violet /BF-P503VT for iPhone 5/5S

Red / BF-P502RD for iPhone 5/5S

#### FEATURES

100% genuine leather, 4 ample card slots. Classy two-toned interior. Excellent feet in one hand.