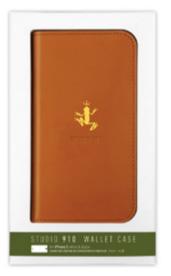

## STUDIO 910 WALLET CASE

for iPhone 5/5S

STUDIO 910 wallet case never misses its design, functionality, and even details out. It is part of me.

510010 910

Green / BF-P501GN for iPhone 5/5S

<section-header>

#### FEATURES

100% genuine leather, 4 ample card slots. Classy two-toned interior. Excellent feet in one hand.